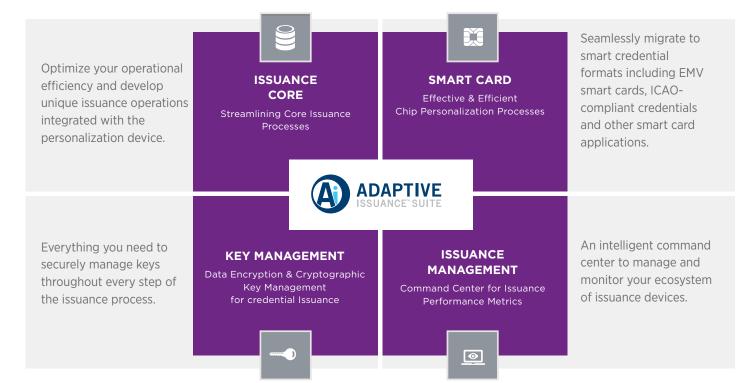

# Adaptive Issuance<sup>™</sup> Suite Overview

Datacard<sup>®</sup> Adaptive Issuance<sup>™</sup> Suite provides a flexible, easy-to-manage platform for the end-to-end issuance of any credential, from any device. The complete suite addresses the challenges in this age of credential issuance — from EMV issuance, smart credential complexity and increased customization to evolving industry standards and data security threats. It provides you with a foundation for your issuance infrastructure that quickly and easily accommodates fast-paced change.

#### **Accelerate Issuance**

The Adaptive Issuance software includes comprehensive data preparation functionality that reduces implementation steps and simplifies the migration to a new smart credential format. The suite also includes Entrust Datacard's proprietary EMV Card Validation Program, which provides interoperability between a number of leading card manufacturers and the Adaptive Issuance software. The profiles reduce implementation time, helping to avoid costly errors and improve the customer experience.

#### **Cost-Effective Issuance**

The complexity of issuing smart credentials — including new processes and managing large amounts of data can add substantial costs to your issuance operations. Adaptive Issuance Suite empowers you to cost-effectively manage these new challenges with automated data preparation and personalization functionality, including pre-configured data input formats and smart credential profile templates based on industry standards. These libraries remove the need for costly custom development and data migration.

#### **Define Your Level of Autonomy**

The modular Adaptive Issuance Suite allows you to choose exactly which processes and which data will remain within your in-house environment. This enables you to retain control of EMV profiles, card personalization, etc. as it fits your unique issuance strategy.

#### Data Security Through Complete Integration

Adaptive Issuance Suite provides seamless integration between your issuance software and hardware, delivering complete visibility and traceability of data as it moves throughout your issuance environment.